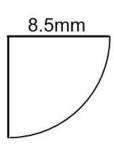

1. Calculate the area of each shape shown.

(a) Zoc<sub>nn</sub>

(c)

- 2. Calculate the perimeter of each shape in question 1.
- 3. A Circle has a circumference of 45cm. Calculate its diameter.

(b)

4. 3.6m

A garden is in the shape of a circle.