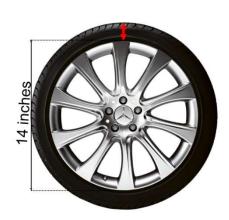

1. Calculate the area of each shape shown.

(a) Zoc<sub>nn</sub>





(c)

- 2. Calculate the perimeter of each shape in question 1.
- 3. A Circle has a circumference of 45cm. Calculate its diameter.

(b)



4. 3.6m

A garden is in the shape of a circle.

It needs a fence to go around the garden.

The company building the fence charge £32 per metre.

How much would it cost?

- 5. Calculate the radius of a circle with circumference 12cm.
- 6. The radius on the wheel of a car is measured in inches.
  The alloy part of the wheel shown has a diameter of 14 inches.
  Each time the tyre rotates, it must cover a distance of 53.4inches.
  What is the minimum thickness of the tyre?