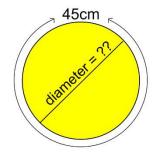

1. Calculate the area of each shape shown.

(a) Zoc<sub>nn</sub>





(c)

- 2. Calculate the perimeter of each shape in question 1.
- 3. A Circle has a circumference of 45cm. Calculate its diameter.

(b)



4. 3.6m

A garden is in the shape of a circle.

It needs a fence to go around the garden.

The company building the fence charge £32 per metre.

How much would it cost?

- 5. Calculate the radius of a circle with circumference 12cm.
- 6. The radius on the wheel of a car is measured in inches.
  The alloy part of the wheel shown has a diameter of 14 inches.
  Each time the tyre rotates, it must cover a distance of 53.4inches.
  What is the minimum thickness of the tyre?