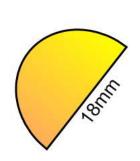

1. Calculate the area of each shape shown.

(a) Zoc<sub>nn</sub>

(c)

- 2. Calculate the perimeter of each shape in question 1.
- 3. A Circle has a circumference of 45cm. Calculate its diameter.

(b)

4. 3.6m

A garden is in the shape of a circle.